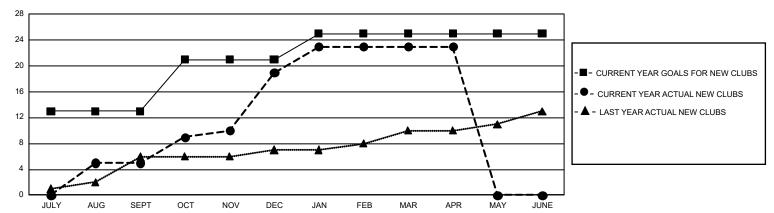

| 5           | 3             | JULY/AUG/SEPT         | 6,630                  | 2,781                   | 1,620                                              |  |
| OCT/NOV/DEC   | 24            | 14          | 1             | OCT/NOV/DEC           | 4,350                  | 2,008                   | 3,073                                              |  |
| JAN/FEB/MAR   | 12            | 4           | 25            | JAN/FEB/MAR           | 5,820                  | 1,863                   | 667                                                |  |
| APR/MAY/JUNE  | 0             | 0           | 0             | APR/MAY/JUNE          | 4,770                  | 152                     | 249                                                |  |

## GOALS AND ACTUAL NEW CLUBS CUMULATIVE



## GOALS AND ACTUAL MEMBERS CUMULATIVE



| DROPPED CLUBS: 29 |       | 923 CLUBS OF 1,075 ADDED 1 OR<br>MORE NEW MEMBERS | GENDER DISTRIBUTION  MALE 35,655 (71.44%) |                 |       |
|-------------------|-------|---------------------------------------------------|-------------------------------------------|-----------------|-------|
| DROPPED MEMBERS   |       |                                                   | FEMALE                                    | 14,252 (28.56%) |       |
| DECEASED          | 98    | CLICK HERE FOR CUMULATIVE                         | TOTAL FAMILY UNIT MEMBERS                 |                 | 5,665 |
| CLUB CANCELLED 55 |       | MEMBERSHIP DATA                                   | FAMILY MEMBERS PAYING HALF DUES           |                 | 0.04