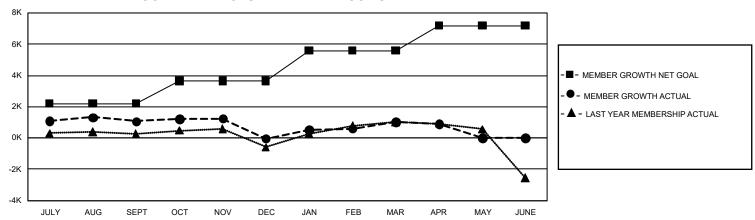

## GOALS AND ACTUAL MEMBERS CUMULATIVE

| DROPPED CLUBS: 29 |       | 923 CLUBS OF 1,075 ADDED 1 OR<br>MORE NEW MEMBERS | GENDER DISTRIBUTION  MALE 35,655 (71.44%) |                 |       |
|-------------------|-------|---------------------------------------------------|-------------------------------------------|-----------------|-------|
| DROPPED MEMBERS   |       |                                                   | FEMALE                                    | 14,252 (28.56%) |       |
| DECEASED          | 98    | CLICK HERE FOR CUMULATIVE                         | TOTAL FAMILY UNIT MEMBERS                 |                 | 5,665 |
| CLUB CANCELLED 55 |       | MEMBERSHIP DATA                                   | FAMILY MEMBERS PAYING HALF DUES           |                 | 0.040 |
| OTHER 5,456       |       |                                                   |                                           |                 | 3,342 |
| TOTAL             | 5,609 |                                                   |                                           |                 |       |